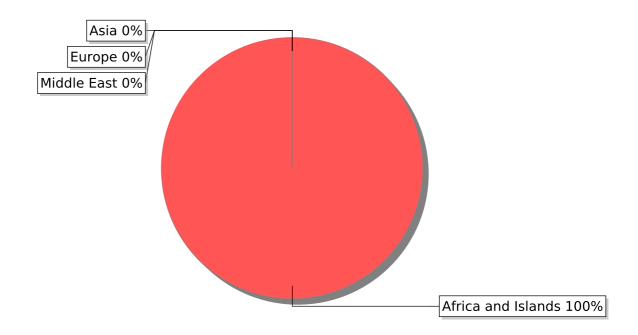

(with Historical Data)

(Values expressed in 15.00kg equivalent cartons)



#### **ORANGES (OR): Current Season vs Previous Season**

#### Current Season (2025) (YTD)



#### Previous Season (2024) (YTD)



Indemnity:

Agri-hub shall take all reasonable precautions to ensure that any information and data provided by Agri-hub from its information sources are correct. Neither Agri-hub nor any of its directors, employees or information sources take any responsibility for action or losses that might occur as a result of the usage of this information.

Note: The airfreight volumes are supplied by PPECB.



(with Historical Data)

(Values expressed in 15.00kg equivalent cartons)





| weeks                                                          |      |      |      |
|----------------------------------------------------------------|------|------|------|
| — 2025 - cummulative — 2024 - cummulative — 2023 - cummulative | 2025 | 2024 | 2023 |

| Week | 2025 -