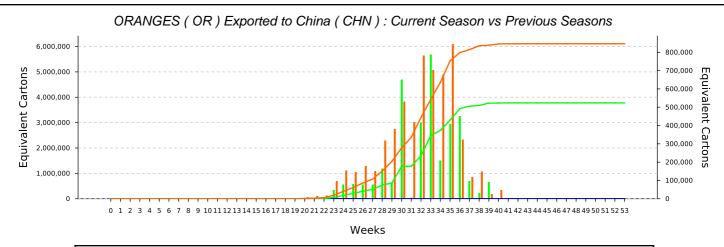

(with Historical Data)

(Values expressed in 15.00kg equivalent cartons)

2025 - Cummulative 2024 - Cummulative 2023 - Cummulative 2025 2024

| Week     | 2025 - Current | 2025 - Cummulative | 2024 - Current | 2024 - Cummulative | 2023 - Current | 2023 - Cummulative |
|----------|----------------|--------------------|----------------|--------------------|----------------|--------------------|
| 0        | 0              | 0                  | 0              | 0                  | 0              | (                  |
| 1        | 0              | 0                  | 0              | 0                  | 0              | (                  |
| 2        | 0              | 0                  | 0              | 0                  | 0              | (                  |
| 3        | 0              | 0                  | 0              | 0                  | 0              | (                  |
| 4        | 0              | 0                  | 0              | 0                  | 0              |                    |
| 5        | 0              | 0                  | 3,544          | 3,544              | 0              |                    |
| 6        | 0              | 0                  | 2,022          | 5,566              | 0              |                    |
| 7        | 0              | 0                  | 0              | 5,566              | 0              |                    |
| 8        | 0              | 0                  | 0              | 5,566              | 0              |                    |
| 9        | 0              | 0                  | 0              | 5,566              | 0              |                    |
| 10       | 0              | 0                  | 0              | 5,566              | 0              |                    |
| 11       | 0              | 0                  | 1,038          | 6,604              | 0              |                    |
| 12       | 0              | 0                  | 0              | 6,604              | 0              |                    |
| 13       | 0              | 0                  | 0              | 6,604              | 0              |                    |
| 14       | 0              | 0                  | 0              | 6,604              | 0              |                    |
| 15       | 0              | 0                  | 0              | 6,604              | 0              |                    |
| 16       | 0              | 0                  | 0              | 6,604              | 4,485          | 4,485              |
| 17       | 0              | 0                  | 14,005         | 20,609             | 1,676          | 6,16               |
| 18       | 0              | 0                  | 1,664          | 20,609             | 39,806         | 45,967             |
| 19       | 0              | 0                  | 5,408          | 27,681             | 114,850        | 160,817            |
| 20       | 0              | 0                  | 31,363         | 59,044             | 198,913        | 359,730            |
| 21       | 0              | 0                  | 143,993        | 203,037            | 237,340        | 597,070            |
| 22       | 0              | 0                  | 382,908        | 585,946            | 422,529        | 1,019,599          |
| 23       | 0              | 0                  | 188,953        | 774,899            | 994,855        | 2,014,453          |
| 24       | 0              | 0                  |                |                    |                |                    |
| 25       | -              |                    | 533,483        | 1,308,382          | 1,077,887      | 3,092,341          |
| 26       | 0              | 0                  | 1,029,401      | 2,337,783          | 562,401        | 3,654,741          |
| 27       | 0              | 0                  | 956,468        | 3,294,251          | 421,333        | 4,076,074          |
| 28       | 0              | 0                  | 696,666        | 3,990,917          | 2,115,171      | 6,191,245          |
| 29       | 0              | 0                  | 1,135,576      | 5,126,493          | 1,938,816      | 8,130,062          |
| 30       | 0              | 0                  | 1,397,235      | 6,523,727          | 2,410,873      | 10,540,935         |
| 31       | 0              | 0                  | 1,462,925      | 7,986,652          | 2,006,219      | 12,547,154         |
| 32       | 0              | 0                  | 795,613        | 8,782,265          | 1,350,752      | 13,897,906         |
| 33       | 0              | 0                  | 2,532,594      | 11,314,859         | 2,019,033      | 15,916,939         |
| 34       | 0              | 0                  | 1,559,264      | 12,874,123         | 1,996,338      | 17,913,277         |
|          | 0              | 0                  | 1,540,012      | 14,414,135         | 1,841,501      | 19,754,778         |
| 35<br>36 | 0              | 0                  | 2,584,929      | 16,999,064         | 2,174,934      | 21,929,712         |
|          | 0              | 0                  | 1,727,841      | 18,726,905         | 1,665,216      | 23,594,928         |
| 37       | 0              | 0                  | 2,037,272      | 20,764,177         | 867,509        | 24,462,436         |
| 38       | 0              | 0                  | 3,195,860      | 23,960,038         | 800,072        | 25,262,508         |
| 39<br>40 | 0              | 0                  | 1,316,821      | 25,276,859         | 855,200        | 26,117,709         |
| 40       | 0              | 0                  | 476,781        | 25,753,639         | 5,439          | 26,123,148         |
|          | 0              | 0                  | 633,511        | 26,387,151         | 767,398        | 26,890,546         |
| 42       | 0              | 0                  | 31,592         | 26,418,743         | 0              | 26,890,546         |
| 43       | 0              | 0                  | 38,190         | 26,456,933         | 281,438        | 27,171,984         |
| 44       | 0              | 0                  | 9,723          | 26,466,656         | 3,575          | 27,175,559         |
| 45       | 0              | 0                  | 0              | 26,466,656         | 233,893        | 27,409,452         |
| 46       | 0              | 0                  | 0              | 26,466,656         | 26,066         | 27,435,518         |
| 47       | 0              | 0                  | 0              | 26,466,656         | 0              | 27,435,518         |
| 48       | 0              | 0                  | 0              | 26,466,656         | 0              | 27,435,518         |
| 49       | 0              | 0                  | 0              | 26,466,656         | 0              | 27,435,518         |
| 50       | 0              | 0                  | 0              | 26,466,656         | 0              | 27,435,518         |
| 51       | 0              | 0                  | 0              | 26,466,656         | 0              | 27,435,518         |
| 52       | 0              | 0                  | 0              | 26,466,656         | 0              | 27,435,518         |
| 53       | 0              | 0                  | 0              | 26,466,656         | 0              | 27,435,518         |