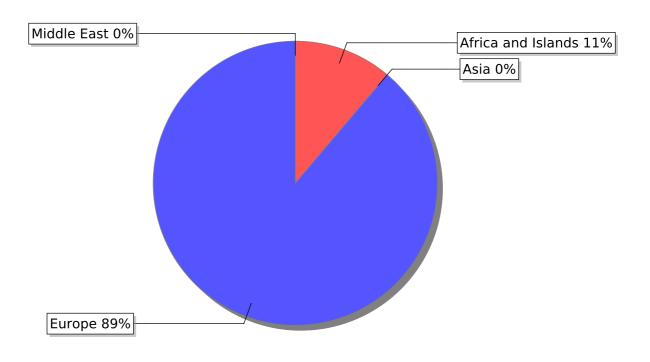

(with Historical Data)

(Values expressed in 15.00kg equivalent cartons)



#### **ORANGES (OR): Current Season vs Previous Season**

#### Current Season (2025) (YTD)



#### Previous Season (2024) (YTD)



Indemnity:

Agri-hub shall take all reasonable precautions to ensure that any information and data provided by Agri-hub from its information sources are correct. Neither Agri-hub nor any of its directors, employees or information sources take any responsibility for action or losses that might occur as a result of the usage of this information.

Note: The airfreight volumes are supplied by PPECB.



(with Historical Data)

(Values expressed in 15.00kg equivalent cartons)





| weeks                                                          |      |      |      |
|----------------------------------------------------------------|------|------|------|
| — 2025 - cummulative — 2024 - cummulative — 2023 - cummulative | 2025 | 2024 | 2023 |

| Week | 2025 - Current | 2025 - Cummulative | 2024 -