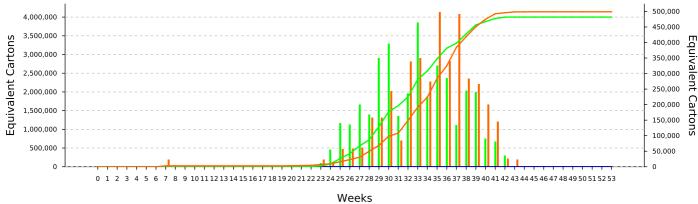

(Values expressed in 15.00kg equivalent cartons)

| Week      | 2025 - Current      | 2025 - Cummulative | 2024 - Current      | 2024 - Cummulative      | 2022 - Current      | 2022 - Cummulation |
|-----------|---------------------|--------------------|---------------------|-------------------------|---------------------|--------------------|
| Week<br>0 | 2025 - Current<br>0 | 2025 - Cummulative | 2024 - Current<br>0 | 2024 - Cummulative<br>0 | 2023 - Current<br>0 | 2023 - Cummulative |
| 1         | 250                 | 250                | 0                   | 0                       | 0                   |                    |
| 2         | 0                   | 250                | 0                   | 0                       | 0                   |                    |
| 3         | 0                   | 250                | 0                   | 0                       | 256                 | 25                 |
| 4         | 0                   | 250                | 0                   | 0                       | 0                   | 25                 |
| 5         | 0                   | 250                | 0                   | 0                       | 0                   | 25                 |
| 6         | 0                   | 250                | 0                   | 0                       | 0                   | 25                 |
| 7         | 0                   | 250                | 0                   | 0                       | 1,744               | 2,00               |
| 8         | 0                   | 250                | 0                   | 0                       | 0                   | 2,00               |
| 9         | 0                   | 250                | 0                   | 0                       | 0                   | 2,00               |
| 10        | 0                   | 250                | 0                   | 0                       | 0                   | 2,00               |
| 11        | 0                   | 250                | 0                   | 0                       | 0                   | 2,00               |
| 12        | 0                   | 250                | 0                   | 0                       | 0                   | 2,00               |
| 13        | 0                   | 250                | 832                 | 832                     | 0                   | 2,00               |
| 14        | 0                   | 250                | 0                   | 832                     | 0                   | 2,00               |
| 15        | 0                   | 250                | 0                   | 832                     | 0                   | 2,00               |
| 16        | 0                   | 250                | 0                   | 832                     | 0                   | 2,00               |
| 17        | 0                   | 250                | 291                 | 1,123                   | 0                   | 2,00               |
| 18        | 0                   | 250                | 1,862               | 2,985                   | 0                   | 2,00               |
| 19        | 0                   | 250                | 250                 | 3,234                   | 862                 | 2,86               |
| 20        | 0                   | 250                | 21,775              | 25,009                  | 7,571               | 10,43              |
| 21        | 0                   | 250                | 17,289              | 42,298                  | 2,326               | 12,75              |
| 22        | 0                   | 250                | 32,235              | 74,533                  | 4,467               | 17,22              |
| 23        | 0                   | 250                | 11,894              | 86,428                  | 17,797              | 35,02              |
| 24        | 0                   | 250                | 39,268              | 125,696                 | 8,477               | 43,50              |
| 25        | 0                   | 250                | 50,127              | 175,823                 | 9,324               | 52,82              |
| 26        | 0                   | 250                | 40,496              | 216,319                 | 34,029              | 86,85              |
| 27        | 0                   | 250                | 45,219              | 261,537                 | 12,293              | 99,14              |
| 28        | 0                   | 250                | 31,294              | 292,831                 | 19,978              | 119,12             |
| 29        | 0                   | 250                | 98,352              | 391,183                 | 42,787              | 161,91             |
| 30        | 0                   | 250                | 64,710              | 455,893                 | 25,787              | 187,69             |
| 31        | 0                   | 250                | 88,253              | 544,146                 | 43,872              | 231,57             |
| 32        | 0                   | 250                | 66,821              | 610,967                 | 64,720              | 296,29             |
| 33        | 0                   | 250                | 102,734             | 713,701                 | 50,574              | 346,86             |
| 34        | 0                   | 250                | 50,295              | 763,996                 | 47,798              | 394,66             |
| 35        | 0                   | 250                | 67,751              | 831,747                 | 75,936              | 470,59             |
| 36        | 0                   | 250                | 131,455             | 963,202                 | 35,717              | 506,31             |
| 37        | 0                   | 250                | 94,382              | 1,057,584               | 27,901              | 534,21             |
| 38        | 0                   | 250                | 86,150              | 1,143,734               | 41,315              | 575,53             |
| 39        | 0                   | 250                | 151,114             | 1,294,848               | 91,644              | 667,17             |
| 40        | 0                   | 250                | 46,526              | 1,341,374               | 67,485              | 734,65             |
| 41        | 0                   | 250                | 70,647              | 1,412,021               | 39,954              | 774,61             |
| 42        | 0                   | 250                | 46,634              | 1,458,656               | 60,938              | 835,55             |
| 43        | 0                   | 250                | 35,122              | 1,493,778               | 32,547              | 868,09             |
| 44        | 0                   | 250                | 12,109              | 1,505,887               | 45,849              | 913,94             |
| 45        | 0                   | 250                | 7,211               | 1,513,098               | 36,978              | 950,92             |
| 46        | 0                   | 250                | 28,555              | 1,541,653               | 1,636               | 952,56             |
| 47        | 0                   | 250                | 10,171              | 1,551,823               | 7,369               | 959,93             |
| 48        | 0                   | 250                | 0                   | 1,551,823               | 7,893               | 967,82             |
| 49<br>50  | 0                   | 250                | 0                   | 1,551,823               | 92                  | 967,91             |
| 50<br>51  | 0                   | 250                | 10,196              | 1,562,019               | 0                   | 967,91             |
| -         | 0                   | 250                | 9,117               | 1,571,137               | 0                   | 967,91             |
| 52        | 0                   | 250                | 0                   | 1,571,137               | 0                   | 967,91             |
| 53        | 0                   | 250                | 0                   | 1,571,137               | 0                   | 967,910            |