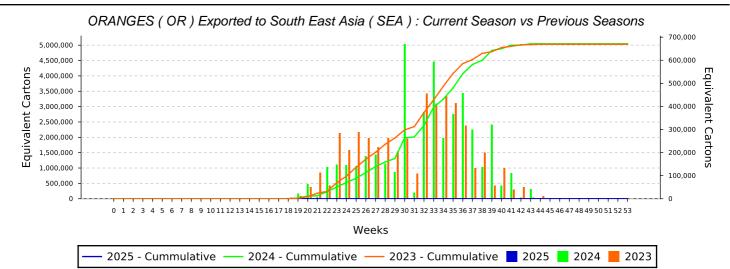

(with Historical Data)

(Values expressed in 15.00kg equivalent cartons)

2025 - Cummulative 2024 - Cummulative 2023 - Cummulative 2025 2024

| Week     | 2025 - Current | 2025 - Cummulative | 2024 - Current | 2024 - Cummulative | 2023 - Current | 2023 - Cummulative |
|----------|----------------|--------------------|----------------|--------------------|----------------|--------------------|
| 0        | 0              | 0                  | 0              | 0                  | 0              | q                  |
| 1        | 0              | 0                  | 0              | 0                  | 0              | a                  |
| 2        | 0              | 0                  | 0              | 0                  | 0              | C                  |
| 3        | 0              | 0                  | 0              | 0                  | 0              | C                  |
| 4        | 0              | 0                  | 0              | 0                  | 0              | d                  |
| 5        | 0              | 0                  | 0              | 0                  | 0              | d                  |
| 6        | 0              | 0                  | 0              | 0                  | 0              | d                  |
| 7        | 0              | 0                  | 0              | 0                  | 23,932         | 23,932             |
| 8        | 0              | 0                  | 0              | 0                  | 0              | 23,932             |
| 9        | 0              | 0                  | 0              | 0                  | 0              | 23,932             |
| 10       | 0              | 0                  | 0              | 0                  | 0              | 23,932             |
| 11       | 0              | 0                  | 0              | 0                  | 0              | 23,932             |
| 12       | 0              | 0                  | 0              | 0                  | 0              | 23,932             |
| 13       | 0              | 0                  | 0              | 0                  | 0              | 23,932             |
| 14       | 0              | 0                  | 0              | 0                  | 0              | 23,932             |
| 15       | 0              | 0                  | 0              | 0                  | 0              | 23,932             |
| 16       | 0              | 0                  | 0              | 0                  | 0              | 23,932             |
| 17       | 0              | 0                  | 0              | 0                  | 0              | 23,932             |
| 18       | 0              | 0                  | 0              | 0                  | 0              | 23,932             |
| 19       | 0              | 0                  | 3,245          | 3,245              | 0              | 23,932             |
| 20       | 0              | 0                  | 0              | 3,245              | 3,499          | 27,430             |
| 21       | 0              | 0                  | 2,080          | 5,325              | 5,007          | 32,438             |
| 22       | 0              | 0                  | 2,628          | 7,953              | 4,843          | 37,280             |
| 23       | 0              | 0                  | 12,762         | 20,715             | 23,546         | 60,826             |
| 24       | 0              | 0                  |                |                    |                |                    |
| 25       | 0              |                    | 55,422         | 76,136             | 15,560         | 76,386             |
| 26       |                | 0                  | 141,054        | 217,190            | 57,106         | 133,492            |
| 27       | 0              | 0                  | 136,260        | 353,450            | 58,173         | 191,665            |
| 28       | 0              | 0                  | 201,053        | 554,503            | 62,731         | 254,397            |
| 29       | 0              | 0                  | 168,106        | 722,608            | 158,211        | 412,608            |
|          | 0              | 0                  | 349,456        | 1,072,065          | 158,538        | 571,146            |
| 30<br>31 | 0              | 0                  | 396,952        | 1,469,017          | 243,601        | 814,747            |
| 32       | 0              | 0                  | 162,904        | 1,631,920          | 83,728         | 898,474            |
|          | 0              | 0                  | 235,321        | 1,867,241          | 338,196        | 1,236,671          |
| 33       | 0              | 0                  | 463,975        | 2,331,216          | 349,393        | 1,586,064          |
| 34       | 0              | 0                  | 226,267        | 2,557,483          | 273,954        | 1,860,018          |
| 35       | 0              | 0                  | 325,582        | 2,883,065          | 498,913        | 2,358,931          |
| 36       | 0              | 0                  | 286,214        | 3,169,279          | 340,830        | 2,699,760          |
| 37       | 0              | 0                  | 133,784        | 3,303,063          | 492,470        | 3,192,230          |
| 38       | 0              | 0                  | 246,188        | 3,549,250          | 283,859        | 3,476,089          |
| 39       | 0              | 0                  | 240,351        | 3,789,602          | 266,715        | 3,742,804          |
| 40       | 0              | 0                  | 91,426         | 3,881,027          | 199,993        | 3,942,798          |
| 41       | 0              | 0                  | 81,349         | 3,962,376          | 145,952        | 4,088,750          |
| 42       | 0              | 0                  | 36,712         | 3,999,088          | 27,056         | 4,115,806          |
| 43       | 0              | 0                  | 1,664          | 4,000,752          | 23,183         | 4,138,989          |
| 44       | 0              | 0                  | 0              | 4,000,752          | 1,463          | 4,140,452          |
| 45       | 0              | 0                  | 0              | 4,000,752          | 1,672          | 4,142,124          |
| 46       | 0              | 0                  | 0              | 4,000,752          | 0              | 4,142,124          |
| 47       | 0              | 0                  | 0              | 4,000,752          | 0              | 4,142,124          |
| 48       | 0              | 0                  | 0              | 4,000,752          | 0              | 4,142,124          |
| 49       | 0              | 0                  | 0              | 4,000,752          | 0              | 4,142,124          |
| 50       | 0              | 0                  | 0              | 4,000,752          | 0              | 4,142,124          |
| 51       | 0              | 0                  | 0              | 4,000,752          | 0              | 4,142,124          |
| 52       | 0              | 0                  | 0              | 4,000,752          | 0              | 4,142,124          |
| 53       | 0              | 0                  | 0              | 4,000,752          | 0              | 4,142,124          |

(with Historical Data)

(Values expressed in 15.00kg equivalent cartons)

| — 2025 - Cummulative | — 2024 - Cummulative – | — 2023 - Cummulative | 2025 | 2024 | 2023 |
|----------------------|------------------------|----------------------|------|------|------|