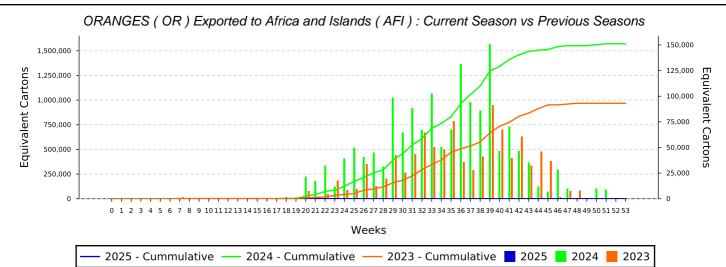

#### **ORANGES (OR): Current Season vs Previous Season**

| Week | 2025 - Current | 2025 - Cummulative | 2024 - Current | 2024 - Cummulative | 2023 - Current | 2023 - Cummulative |
|------|----------------|--------------------|----------------|--------------------|----------------|--------------------|
| 0    | 0              | 0                  | 0              | 0                  | 0              |                    |
| 1    | 250            | 250                | 0              | 0                  | 0              |                    |
| 2    | 0              | 250                | 0              | 0                  | 0              |                    |
| 3    | 0              | 250                | 0              | 0                  | 256            | 25                 |
| 4    | 0              | 250                | 0              | 0                  | 0              | 25                 |
| 5    | 0              | 250                | 3,544          | 3,544              | 0              | 25                 |
| 6    | 0              | 250                | 2,022          | 5,566              | 0              | 25                 |
| 7    | 0              | 250                | 0              | 5,566              | 157,119        | 157,37             |
| 8    | 0              | 250                | 0              | 5,566              | 0              | 157,37             |
| 9    | 0              | 250                | 0              | 5,566              | 0              | 157,37             |
| 10   | 0              | 250                | 0              | 5,566              | 0              | 157,37             |
| 11   | 0              | 250                | 1,038          | 6,604              | 0              | 157,37             |
| 12   | 0              | 250                | 0              | 6,604              | 0              | 157,37             |
| 13   | 0              | 250                | 832            | 7,436              | 5,283          | 162,65             |
| 14   | 0              | 250                | 5,120          | 12,556             | 0              | 162,65             |
| 15   | 0              | 250                | 1,595          | 14,150             | 969            | 163,62             |
| 16   | 0              | 250                | 11,612         | 25,762             | 5,885          | 169,51             |
| 17   | 0              | 250                | 23,781         | 49,543             | 13,852         | 183,36             |
| 18   | 0              | 250                | 29,068         | 78,611             | 76,273         | 259,63             |
| 19   | 0              | 250                | 97,147         | 175,758            | 168,084        | 427,72             |
| 20   | 0              | 250                | 348,217        | 523,975            | 518,012        | 945,73             |
| 21   | 0              | 250                | 772,037        | 1,296,012          | 680,529        | 1,626,26           |
| 22   | 0              | 250                | 1,145,935      | 2,441,948          | 963,637        | 2,589,89           |
| 23   | 0              | 250                | 1,085,080      | 3,527,028          | 2,317,499      | 4,907,39           |
| 24   | 0              | 250                | 2,056,032      | 5,583,059          | 2,106,464      | 7,013,86           |
| 25   | 0              | 250                | 2,959,470      | 8,542,529          | 1,936,845      | 8,950,70           |
| 26   | 0              | 250                | 2,562,773      | 11,105,301         | 2,020,150      | 10,970,85          |
| 27   | 0              | 250                | 2,237,602      | 13,342,903         | 3,704,633      | 14,675,48          |
| 28   | 0              | 250                | 2,274,843      | 15,617,746         | 4,119,479      | 18,794,96          |
| 29   | 0              | 250                | 3,244,447      | 18,862,193         | 4,556,524      | 23,351,49          |
| 30   | 0              | 250                | 4,514,105      | 23,376,298         | 4,618,750      | 27,970,24          |
| 31   | 0              | 250                | 2,408,510      | 25,784,808         | 3,151,249      | 31,121,49          |
| 32   | 0              | 250                | 5,248,742      | 31,033,550         | 5,851,933      | 36,973,42          |
| 33   | 0              | 250                | 5,491,295      | 36,524,845         | 4,837,785      | 41,811,20          |
| 34   | 0              | 250                | 3,404,285      | 39,929,130         | 5,087,474      | 46,898,68          |
| 35   | 0              | 250                | 5,546,595      | 45,475,725         | 6,436,984      | 53,335,66          |
| 36   | 0              | 250                | 4,707,409      | 50, 183, 134       | 5,455,189      | 58,790,85          |
| 37   | 0              | 250                | 5,416,173      | 55,599,307         | 4,346,090      | 63,136,94          |
| 38   | 0              | 250                | 5,059,146      | 60,658,453         | 3,686,573      | 66,823,51          |
| 39   | 0              | 250                | 4,055,486      | 64,713,939         | 3,233,483      | 70,057,00          |
| 40   | 0              | 250                | 2,016,176      | 66,730,115         | 1,132,796      | 71,189,79          |
| 41   | 0              | 250                | 2,320,995      | 69,051,110         | 1,906,636      | 73,096,43          |
| 42   | 0              | 250                | 239,007        | 69,290,117         | 385,279        | 73,481,71          |
| 43   | 0              | 250                | 157,452        | 69,447,569         | 456,792        | 73,938,50          |
| 44   | 0              | 250                | 49,593         | 69,497,162         | 159,039        | 74,097,54          |
| 45   | 0              | 250                | 8,875          | 69,506,037         | 345,411        | 74,442,95          |
| 46   | 0              | 250                | 30,219         | 69,536,256         | 32,299         | 74,475,25          |
| 47   | 0              | 250                | 14,970         | 69,551,226         | 7,369          | 74,482,62          |
| 48   | 0              | 250                | 0              | 69,551,226         | 7,893          | 74,490,51          |
| 49   | 0              | 250                | 0              | 69,551,226         | 92             | 74,490,60          |
| 50   | 0              | 250                | 10,196         | 69,561,422         | 0              | 74,490,60          |
| 51   | 0              | 250                | 9,117          | 69,570,539         | 0              | 74,490,60          |
| 52   | 0              | 250                | 9,117          | 69,570,539         | 0              | 74,490,60          |
| 53   | 0              | 250                | 0              | 69,570,539         | 0              | 74,490,60          |