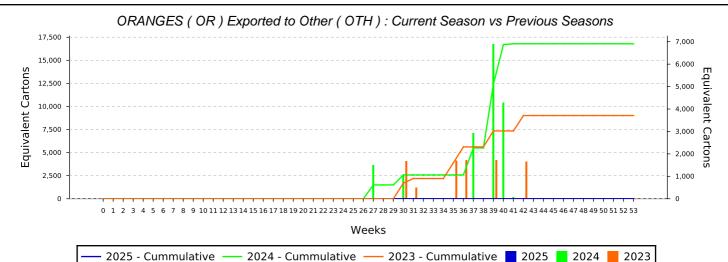

2024 - Cummulative

(with Historical Data)

2025 - Cummulative

(Values expressed in 15.00kg equivalent cartons)

- 2023 - Cummulative 2025

2024

| Week | 2025 - Current | 2025 - Cummulative | 2024 - Current | 2024 - Cummulative     | 2023 - Current | 2023 - Cummulative |
|------|----------------|--------------------|----------------|------------------------|----------------|--------------------|
| 0    | 0              | 0                  | 0              | 0                      | 0              |                    |
| 1    | 0              | 0                  | 0              | 0                      | 0              |                    |
| 2    | 0              | 0                  | 0              | 0                      | 0              |                    |
| 3    | 0              | 0                  | 0              | 0                      | 0              |                    |
| 4    | 0              | 0                  | 0              | 0                      | 0              |                    |
| 5    | 0              | 0                  | 0              | 0                      | 0              |                    |
| 6    | 0              | 0                  | 0              | 0                      | 0              |                    |
| 7    | 0              | 0                  | 0              | 0                      | 0              |                    |
| 8    | 0              | 0                  | 0              | 0                      | 0              |                    |
| 9    | 0              | 0                  | 0              | 0                      | 0              |                    |
| 10   | 0              | 0                  | 0              | 0                      | 0              |                    |
| 11   | 0              | 0                  | 0              | 0                      | 0              |                    |
| 12   | 0              | 0                  | 0              | 0                      | 0              |                    |
| 13   | 0              | 0                  | 0              | 0                      | 0              |                    |
| 14   | 0              | 0                  | 0              | 0                      | 0              |                    |
| 15   | 0              | 0                  | 0              | 0                      | 0              |                    |
| 16   | 0              | 0                  | 0              | 0                      | 0              |                    |
| 17   | 0              | 0                  | 0              | 0                      | 0              |                    |
| 18   | 0              | 0                  | 0              | 0                      | 0              |                    |
| 19   | 0              | 0                  | 1,664          | 1,664                  | 0              |                    |
| 20   | 0              | 0                  | 4,796          | 6,460                  | 8,919          | 8                  |
| 21   | 0              | 0                  | 0              | 6,460                  | 13,771         | 22                 |
| 22   | 0              | 0                  | 416            | 6,876                  | 17,107         | 39                 |
| 23   | 0              | 0                  | 47,299         | 54,175                 | 97,691         | 137                |
| 24   | 0              | 0                  | 78,008         | 132,183                | 154,581        | 292                |
| 25   | 0              | 0                  | 81,361         | 213,544                | 147,247        | 439                |
| 26   | 0              | 0                  | 78,709         | 292,254                | 180,233        | 619                |
| 27   | 0              | 0                  | 78,843         | 371,096                | 151,921        | 771                |
| 28   | 0              | 0                  | 164,329        | 535,425                | 318,320        | 1,089              |
| 29   | 0              | 0                  | 86,129         | 621,554                | 382,034        | 1,47               |
| 30   | 0              | 0                  | 652,027        | 1,273,581              | 530,244        | 2,002              |
| 31   | 0              | 0                  | 6,590          | 1,280,170              | 419,609        | 2,42               |
| 32   | 0              | 0                  | 416,509        | 1,696,679              | 783,691        | 3,20               |
| 33   | 0              | 0                  | 787,628        | 2,484,308              | 703,158        | 3,908              |
| 34   | 0              | 0                  | 207,657        | 2,691,965              | 677,959        | 4,580              |
| 35   | 0              | 0                  | 407,496        | 3,099,461              | 846,492        | 5,432              |
| 36   | 0              | 0                  | 451,578        | 3,551,039              | 324,144        | 5,75               |
| 37   | 0              | 0                  | 96,277         | 3,647,316              | 119,794        | 5,876              |
| 38   | 0              | 0                  | 30,364         | 3,677,680              | 149,072        | 6,025              |
| 39   | 0              | 0                  | 90,412         | 3,768,093              | 26,303         | 6,052              |
| 40   | 0              | 0                  | 4,992          | 3,773,085              | 48,576         | 6,100              |
| 41   | 0              | 0                  | 4,930          | 3,778,014              | 4,838          | 6,105              |
| 42   | 0              | 0                  | 4,930          | 3,778,014              | 1,735          | 6,10               |
| 43   | 0              | 0                  | 0              | 3,778,014              | 1,735          | 6,107              |
| 44   | 0              | 0                  | 0              | 3,778,014              | 0              | 6,10               |
| 45   | 0              | 0                  | 0              | 3,778,014              | 0              | 6,107              |
| 46   | 0              | 0                  | 0              | 3,778,014              | 0              | 6,107              |
| 47   | 0              | 0                  | 0              |                        | 0              |                    |
| 48   | 0              | 0                  | 0              | 3,778,014<br>3,778,014 | 0              | 6,10<br>6,10       |
| 49   | 0              | 0                  |                |                        | 0              |                    |
| 50   |                |                    | 0              | 3,778,014              | -              | 6,10               |
| 50   | 0              | 0                  | 0              | 3,778,014              | 0              | 6,10               |
| 52   | 0              | 0                  | 0              | 3,778,014              | 0              | 6,10               |
|      | ol             | o                  | 0              | 3,778,014              | 0              | 6,107              |