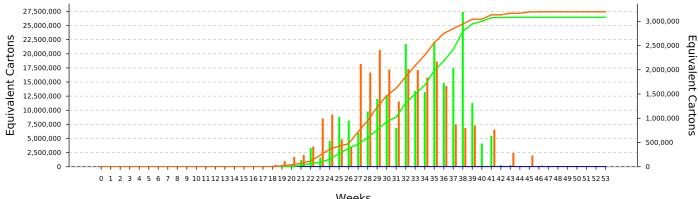

(with Historical Data)

(Values expressed in 15.00kg equivalent cartons)

2025 - Cummulative 2024 - Cummulative 2023 - Cummulative 2025 2024

| Week     | 2025 - Current | 2025 - Cummulative | 2024 - Current | 2024 - Cummulative | 2023 - Current | 2023 - Cummulative |
|----------|----------------|--------------------|----------------|--------------------|----------------|--------------------|
| 0        | 0              | 0                  | 0              | 0                  | 0              | (                  |
| 1        | 0              | 0                  | 0              | 0                  | 0              | (                  |
| 2        | 0              | 0                  | 0              | 0                  | 0              | (                  |
| 3        | 0              | 0                  | 0              | 0                  | 0              | (                  |
| 4        | 0              | 0                  | 0              | 0                  | 0              |                    |
| 5        | 0              | 0                  | 3,544          | 3,544              | 0              |                    |
| 6        | 0              | 0                  | 2,022          | 5,566              | 0              |                    |
| 7        | 0              | 0                  | 0              | 5,566              | 0              |                    |
| 8        | 0              | 0                  | 0              | 5,566              | 0              |                    |
| 9        | 0              | 0                  | 0              | 5,566              | 0              |                    |
| 10       | 0              | 0                  | 0              | 5,566              | 0              |                    |
| 11       | 0              | 0                  | 1,038          | 6,604              | 0              |                    |
| 12       | 0              | 0                  | 0              | 6,604              | 0              |                    |
| 13       | 0              | 0                  | 0              | 6,604              | 0              |                    |
| 14       | 0              | 0                  | 0              | 6,604              | 0              |                    |
| 15       | 0              | 0                  | 0              | 6,604              | 0              |                    |
| 16       | 0              | 0                  | 0              | 6,604              | 4,485          | 4,485              |
| 17       | 0              | 0                  | 14,005         | 20,609             | 1,676          | 6,16               |
| 18       | 0              | 0                  | 1,664          | 20,609             | 39,806         | 45,967             |
| 19       | 0              | 0                  | 5,408          | 27,681             | 114,850        | 160,817            |
| 20       | 0              | 0                  | 31,363         | 59,044             | 198,913        | 359,730            |
| 21       | 0              | 0                  | 143,993        | 203,037            | 237,340        | 597,070            |
| 22       | 0              | 0                  | 382,908        | 585,946            | 422,529        | 1,019,599          |
| 23       | 0              | 0                  | 188,953        | 774,899            | 994,855        | 2,014,453          |
| 24       | 0              | 0                  |                |                    |                |                    |
| 25       | -              |                    | 533,483        | 1,308,382          | 1,077,887      | 3,092,341          |
| 26       | 0              | 0                  | 1,029,401      | 2,337,783          | 562,401        | 3,654,741          |
| 27       | 0              | 0                  | 956,468        | 3,294,251          | 421,333        | 4,076,074          |
| 28       | 0              | 0                  | 696,666        | 3,990,917          | 2,115,171      | 6,191,245          |
| 29       | 0              | 0                  | 1,135,576      | 5,126,493          | 1,938,816      | 8,130,062          |
| 30       | 0              | 0                  | 1,397,235      | 6,523,727          | 2,410,873      | 10,540,935         |
| 31       | 0              | 0                  | 1,462,925      | 7,986,652          | 2,006,219      | 12,547,154         |
| 32       | 0              | 0                  | 795,613        | 8,782,265          | 1,350,752      | 13,897,906         |
| 33       | 0              | 0                  | 2,532,594      | 11,314,859         | 2,019,033      | 15,916,939         |
| 34       | 0              | 0                  | 1,559,264      | 12,874,123         | 1,996,338      | 17,913,277         |
|          | 0              | 0                  | 1,540,012      | 14,414,135         | 1,841,501      | 19,754,778         |
| 35<br>36 | 0              | 0                  | 2,584,929      | 16,999,064         | 2,174,934      | 21,929,712         |
|          | 0              | 0                  | 1,727,841      | 18,726,905         | 1,665,216      | 23,594,928         |
| 37       | 0              | 0                  | 2,037,272      | 20,764,177         | 867,509        | 24,462,436         |
| 38       | 0              | 0                  | 3,195,860      | 23,960,038         | 800,072        | 25,262,508         |
| 39<br>40 | 0              | 0                  | 1,316,821      | 25,276,859         | 855,200        | 26,117,709         |
| 40       | 0              | 0                  | 476,781        | 25,753,639         | 5,439          | 26,123,148         |
|          | 0              | 0                  | 633,511        | 26,387,151         | 767,398        | 26,890,546         |
| 42       | 0              | 0                  | 31,592         | 26,418,743         | 0              | 26,890,546         |
| 43       | 0              | 0                  | 38,190         | 26,456,933         | 281,438        | 27,171,984         |
| 44       | 0              | 0                  | 9,723          | 26,466,656         | 3,575          | 27,175,559         |
| 45       | 0              | 0                  | 0              | 26,466,656         | 233,893        | 27,409,452         |
| 46       | 0              | 0                  | 0              | 26,466,656         | 26,066         | 27,435,518         |
| 47       | 0              | 0                  | 0              | 26,466,656         | 0              | 27,435,518         |
| 48       | 0              | 0                  | 0              | 26,466,656         | 0              | 27,435,518         |
| 49       | 0              | 0                  | 0              | 26,466,656         | 0              | 27,435,518         |
| 50       | 0              | 0                  | 0              | 26,466,656         | 0              | 27,435,518         |
| 51       | 0              | 0                  | 0              | 26,466,656         | 0              | 27,435,518         |
| 52       | 0              | 0                  | 0              | 26,466,656         | 0              | 27,435,518         |
| 53       | 0              | 0                  | 0              | 26,466,656         | 0              | 27,435,518         |