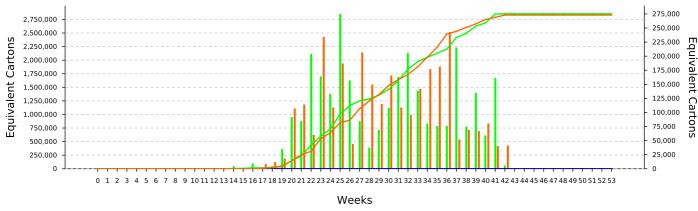

| Week | 2025 - Current | 2025 - Cummulative | 2024 - Current   | 2024 - Cummulative | 2023 - Current | 2023 - Cummulative |
|------|----------------|--------------------|------------------|--------------------|----------------|--------------------|
| 0    | 0              | 0                  | 0                | 0                  | 0              | 0                  |
| 1    | 0              | 0                  | 0                | 0                  | 0              |                    |
| 2    | 0              | 0                  | 0                | 0                  | 0              |                    |
| 3    | 0              | 0                  | 0                | 0                  | 0              |                    |
| 4    | 0              | 0                  | 0                | 0                  | 0              |                    |
| 5    | 0              | 0                  | 0                | 0                  | 0              |                    |
| 6    | 0              | 0                  | 0                | 0                  | 0              |                    |
| 7    | 0              | 0                  | 0                | 0                  | 0              |                    |
| 8    | 0              | 0                  | 0                | 0                  | 0              |                    |
| 9    | 0              | 0                  | 0                | 0                  | 0              |                    |
| 10   | 0              | 0                  | 0                | 0                  | 0              |                    |
| 11   | 0              | 0                  | 0                | 0                  | 0              |                    |
| 12   | 0              | 0                  | 0                | 0                  | 0              |                    |
| 13   | 0              | 0                  | 0                | 0                  | 0              |                    |
| 14   | 0              | 0                  | 5,120            | 5,120              | 0              |                    |
| 15   | 0              | 0                  | 1,595            | 6,714              | 0              |                    |
| 16   | 0              | 0                  | 1,595<br>9,199   | 15,913             | 0              |                    |
| 17   | 0              | 0                  | 9,199            |                    | 8,835          | 0.000              |
| 18   |                |                    |                  | 16,163             |                | 8,835              |
| 19   | 0              | 0                  | 4,659            | 20,822             | 12,351         | 21,186             |
| 20   | 0              | 0                  | 35,486<br>91,595 | 56,308             | 18,500         | 39,686             |
| 21   | 0              | 0                  |                  | 147,903            | 106,654        | 146,340            |
| 22   |                |                    | 84,438           | 232,341            | 114,003        | 260,343            |
| 23   | 0              | 0                  | 203,420          | 435,762            | 60,057         | 320,399            |
| 23   | 0              | 0                  | 163,715          | 599,477            | 234,390        | 554,790            |
|      | 0              | 0                  | 132,633          | 732,110            | 108,561        | 663,351            |
| 25   | 0              | 0                  | 275,292          | 1,007,401          | 186,675        | 850,026            |
| 26   | 0              | 0                  | 156,879          | 1,164,280          | 43,918         | 893,944            |
| 27   | 0              | 0                  | 84,491           | 1,248,771          | 206,624        | 1,100,568          |
| 28   | 0              | 0                  | 37,706           | 1,286,477          | 150,020        | 1,250,589          |
| 29   | 0              | 0                  | 68,781           | 1,355,258          | 115,035        | 1,365,624          |
| 30   | 0              | 0                  | 108,154          | 1,463,413          | 165,784        | 1,531,408          |
| 31   | 0              | 0                  | 163,131          | 1,626,544          | 109,212        | 1,640,620          |
| 32   | 0              | 0                  | 205,822          | 1,832,366          | 95,236         | 1,735,856          |
| 33   | 0              | 0                  | 139,176          | 1,971,542          | 141,803        | 1,877,659          |
| 34   | 0              | 0                  | 80,712           | 2,052,253          | 176,961        | 2,054,620          |
| 35   | 0              | 0                  | 75,588           | 2,127,841          | 182,021        | 2,236,640          |
| 36   | 0              | 0                  | 75,794           | 2,203,636          | 243,335        | 2,479,975          |
| 37   | 0              | 0                  | 215,350          | 2,418,986          | 52,302         | 2,532,277          |
| 38   | 0              | 0                  | 74,684           | 2,493,669          | 69,098         | 2,601,374          |
| 39   | 0              | 0                  | 134,700          | 2,628,370          | 66,811         | 2,668,186          |
| 40   | 0              | 0                  | 59,280           | 2,687,650          | 80,404         | 2,748,590          |
| 41   | 0              | 0                  | 160,899          | 2,848,549          | 40,545         | 2,789,135          |
| 42   | 0              | 0                  | 5,734            | 2,854,283          | 41,469         | 2,830,604          |
| 43   | 0              | 0                  | 0                | 2,854,283          | 0              | 2,830,604          |
| 44   | 0              | 0                  | 0                | 2,854,283          | 0              | 2,830,604          |
| 45   | 0              | 0                  | 0                | 2,854,283          | 0              | 2,830,604          |
| 46   | 0              | 0                  | 0                | 2,854,283          | 0              | 2,830,604          |
| 47   | 0              | 0                  | 0                | 2,854,283          | 0              | 2,830,604          |
| 48   | 0              | 0                  | 0                | 2,854,283          | 0              | 2,830,604          |
| 49   | 0              | 0                  | 0                | 2,854,283          | 0              | 2,830,604          |
| 50   | 0              | 0                  | 0                | 2,854,283          | 0              | 2,830,604          |
| 51   | 0              | 0                  | 0                | 2,854,283          | 0              | 2,830,604          |
| 52   | 0              | 0                  | 0                | 2,854,283          | 0              | 2,830,604          |
| 53   | 0              | 0                  | 0                | 2,854,283          | 0              | 2,830,604          |