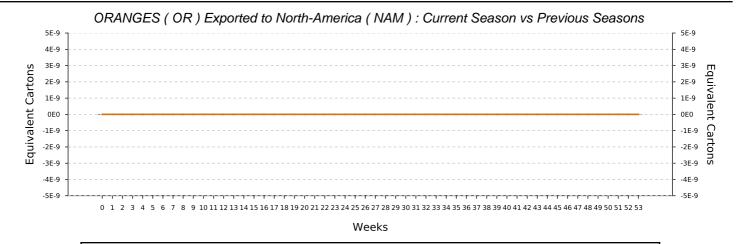

(with Historical Data)

(Values expressed in 15.00kg equivalent cartons)

| — 2025 - Cummulative | — 2024 - Cummulative – | — 2023 - Cummulative | 2025 | 2024 | 2023 |
|----------------------|------------------------|----------------------|------|------|------|