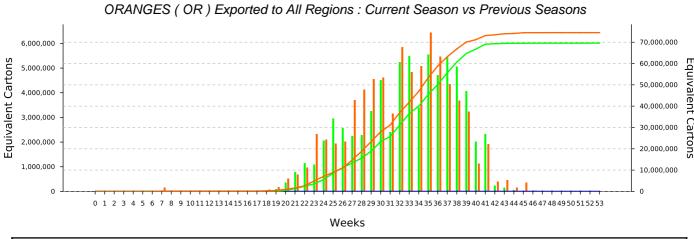

#### **ORANGES (OR): Current Season vs Previous Season**

#### Current Season (2025) (YTD)

#### Previous Season (2024) (YTD)

Indemnity:

Agri-hub shall take all reasonable precautions to ensure that any information and data provided by Agri-hub from its information sources are correct. Neither Agri-hub nor any of its directors, employees or information sources take any responsibility for action or losses that might occur as a result of the usage of this information.

| Week | 2025 - Current | 2025 - Cummulative | 2024 - Current | 2024 - Cummulative | 2023 - Current | 2023 - Cummulative |
|------|----------------|--------------------|----------------|--------------------|----------------|--------------------|
| 0    | 0              | 0                  | 0              | 0                  | 0              |                    |
| 1    | 250            | 250                | 0              | 0                  | 0              |                    |
| 2    | 0              | 250                | 0              | 0                  | 0              |                    |
| 3    | 0              | 250                | 0              | 0                  | 256            | 25                 |
| 4    | 0              | 250                | 0              | 0                  | 0              | 25                 |
| 5    | 0              | 250                | 3,544          | 3,544              | 0              | 25                 |
| 6    | 0              | 250                | 2,022          | 5,566              | 0              | 25                 |
| 7    | 0              | 250                | 0              | 5,566              | 157,119        | 157,37             |
| 8    | 0              | 250                | 0              | 5,566              | 0              | 157,37             |
| 9    | 0              | 250                | 0              | 5,566              | 0              | 157,37             |
| 10   | 0              | 250                | 0              | 5,566              | 0              | 157,37             |
| 11   | 0              | 250                | 1,038          | 6,604              | 0              | 157,37             |
| 12   | 0              | 250                | 0              | 6,604              | 0              | 157,37             |
| 13   | 0              | 250                | 832            | 7,436              | 5,283          | 162,65             |
| 14   | 0              | 250                | 5,120          | 12,556             | 0              | 162,65             |
| 15   | 0              | 250                | 1,595          | 14,150             | 969            | 163,62             |
| 16   | 0              | 250                | 11,612         | 25,762             | 5,885          | 169,51             |
| 17   | 0              | 250                | 23,781         | 49,543             | 13,852         | 183,36             |
| 18   | 0              | 250                | 29,068         | 78,611             | 76,273         | 259,63             |
| 19   | 0              | 250                | 97,147         | 175,758            | 168,084        | 427,72             |
| 20   | 0              | 250                | 348,217        | 523,975            | 518,012        | 945,73             |
| 21   | 0              | 250                | 772,037        | 1,296,012          | 680,529        | 1,626,26           |
| 22   | 0              | 250                | 1,145,935      | 2,441,948          | 963,637        | 2,589,89           |
| 23   | 0              | 250                | 1,085,080      | 3,527,028          | 2,317,499      | 4,907,39           |
| 24   | 0              | 250                | 2,056,032      | 5,583,059          | 2,106,464      | 7,013,86           |
| 25   | 0              | 250                | 2,959,470      | 8,542,529          | 1,936,845      | 8,950,70           |
| 26   | 0              | 250                | 2,562,773      | 11,105,301         | 2,020,150      | 10,970,85          |
| 27   | 0              | 250                | 2,237,602      | 13,342,903         | 3,704,633      | 14,675,48          |
| 28   | 0              | 250                | 2,274,843      | 15,617,746         | 4,119,479      | 18,794,96          |
| 29   | 0              | 250                | 3,244,447      | 18,862,193         | 4,556,524      | 23,351,49          |
| 30   | 0              | 250                | 4,514,105      | 23,376,298         | 4,618,750      | 27,970,24          |
| 31   | 0              | 250                | 2,408,510      | 25,784,808         | 3,151,249      | 31,121,49          |
| 32   | 0              | 250                | 5,248,742      | 31,033,550         | 5,851,933      | 36,973,42          |
| 33   | 0              | 250                | 5,491,295      | 36,524,845         | 4,837,785      | 41,811,20          |
| 34   | 0              | 250                | 3,404,285      | 39,929,130         | 5,087,474      | 46,898,68          |
| 35   | 0              | 250                | 5,546,595      | 45,475,725         | 6,436,984      | 53,335,66          |
| 36   | 0              | 250                | 4,707,409      | 50, 183, 134       | 5,455,189      | 58,790,85          |
| 37   | 0              | 250                | 5,416,173      | 55,599,307         | 4,346,090      | 63,136,94          |
| 38   | 0              | 250                | 5,059,146      | 60,658,453         | 3,686,573      | 66,823,51          |
| 39   | 0              | 250                | 4,055,486      | 64,713,939         | 3,233,483      | 70,057,00          |
| 40   | 0              | 250                | 2,016,176      | 66,730,115         | 1,132,796      | 71,189,79          |
| 41   | 0              | 250                | 2,320,995      | 69,051,110         | 1,906,636      | 73,096,43          |
| 42   | 0              | 250                | 239,007        | 69,290,117         | 385,279        | 73,481,71          |
| 43   | 0              | 250                | 157,452        | 69,447,569         | 456,792        | 73,938,50          |
| 44   | 0              | 250                | 49,593         | 69,497,162         | 159,039        | 74,097,54          |
| 45   | 0              | 250                | 8,875          | 69,506,037         | 345,411        | 74,442,95          |
| 46   | 0              | 250                | 30,219         | 69,536,256         | 32,299         | 74,475,25          |
| 47   | 0              | 250                | 14,970         | 69,551,226         | 7,369          | 74,482,62          |
| 48   | 0              | 250                | 0              | 69,551,226         | 7,893          | 74,490,51          |
| 49   | 0              | 250                | 0              | 69,551,226         | 92             | 74,490,60          |
| 50   | 0              | 250                | 10,196         | 69,561,422         | 0              | 74,490,60          |
| 51   | 0              | 250                | 9,117          | 69,570,539         | 0              | 74,490,60          |
| 52   | 0              | 250                | 9,117          | 69,570,539         | 0              | 74,490,60          |
| 53   | 0              | 250                | 0              | 69,570,539         | 0              | 74,490,60          |