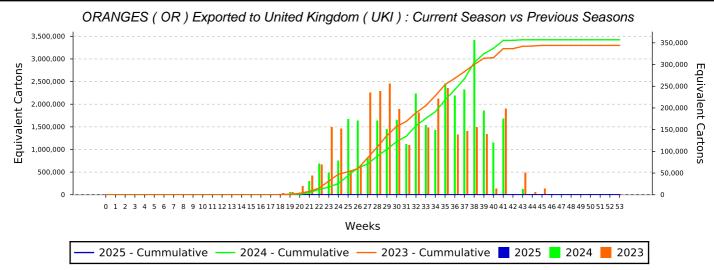

(with Historical Data)

(Values expressed in 15.00kg equivalent cartons)

2025 - Cummulative 2024 - Cummulative 2023 - Cummulative 2025 2024

| Week     | 2025 - Current | 2025 - Cummulative | 2024 - Current | 2024 - Cummulative | 2023 - Current | 2023 - Cummulative |
|----------|----------------|--------------------|----------------|--------------------|----------------|--------------------|
| 0        | 0              | 0                  | 0              | 0                  | 0              | (                  |
| 1        | 0              | 0                  | 0              | 0                  | 0              | (                  |
| 2        | 0              | 0                  | 0              | 0                  | 0              | (                  |
| 3        | 0              | 0                  | 0              | 0                  | 0              | (                  |
| 4        | 0              | 0                  | 0              | 0                  | 0              |                    |
| 5        | 0              | 0                  | 3,544          | 3,544              | 0              |                    |
| 6        | 0              | 0                  | 2,022          | 5,566              | 0              |                    |
| 7        | 0              | 0                  | 0              | 5,566              | 0              |                    |
| 8        | 0              | 0                  | 0              | 5,566              | 0              |                    |
| 9        | 0              | 0                  | 0              | 5,566              | 0              |                    |
| 10       | 0              | 0                  | 0              | 5,566              | 0              |                    |
| 11       | 0              | 0                  | 1,038          | 6,604              | 0              |                    |
| 12       | 0              | 0                  | 0              | 6,604              | 0              |                    |
| 13       | 0              | 0                  | 0              | 6,604              | 0              |                    |
| 14       | 0              | 0                  | 0              | 6,604              | 0              |                    |
| 15       | 0              | 0                  | 0              | 6,604              | 0              |                    |
| 16       | 0              | 0                  | 0              | 6,604              | 4,485          | 4,485              |
| 17       | 0              | 0                  | 14,005         | 20,609             | 1,676          | 6,16               |
| 18       | 0              | 0                  | 1,664          | 20,609             | 39,806         | 45,967             |
| 19       | 0              | 0                  | 5,408          | 27,681             | 114,850        | 160,817            |
| 20       | 0              | 0                  | 31,363         | 59,044             | 198,913        | 359,730            |
| 21       | 0              | 0                  | 143,993        | 203,037            | 237,340        | 597,070            |
| 22       | 0              | 0                  | 382,908        | 585,946            | 422,529        | 1,019,599          |
| 23       | 0              | 0                  | 188,953        | 774,899            | 994,855        | 2,014,453          |
| 24       | 0              | 0                  |                |                    |                |                    |
| 25       | -              |                    | 533,483        | 1,308,382          | 1,077,887      | 3,092,341          |
| 26       | 0              | 0                  | 1,029,401      | 2,337,783          | 562,401        | 3,654,741          |
| 27       | 0              | 0                  | 956,468        | 3,294,251          | 421,333        | 4,076,074          |
| 28       | 0              | 0                  | 696,666        | 3,990,917          | 2,115,171      | 6,191,245          |
| 29       | 0              | 0                  | 1,135,576      | 5,126,493          | 1,938,816      | 8,130,062          |
| 30       | 0              | 0                  | 1,397,235      | 6,523,727          | 2,410,873      | 10,540,935         |
| 31       | 0              | 0                  | 1,462,925      | 7,986,652          | 2,006,219      | 12,547,154         |
| 32       | 0              | 0                  | 795,613        | 8,782,265          | 1,350,752      | 13,897,906         |
| 33       | 0              | 0                  | 2,532,594      | 11,314,859         | 2,019,033      | 15,916,939         |
| 34       | 0              | 0                  | 1,559,264      | 12,874,123         | 1,996,338      | 17,913,277         |
|          | 0              | 0                  | 1,540,012      | 14,414,135         | 1,841,501      | 19,754,778         |
| 35<br>36 | 0              | 0                  | 2,584,929      | 16,999,064         | 2,174,934      | 21,929,712         |
|          | 0              | 0                  | 1,727,841      | 18,726,905         | 1,665,216      | 23,594,928         |
| 37       | 0              | 0                  | 2,037,272      | 20,764,177         | 867,509        | 24,462,436         |
| 38       | 0              | 0                  | 3,195,860      | 23,960,038         | 800,072        | 25,262,508         |
| 39<br>40 | 0              | 0                  | 1,316,821      | 25,276,859         | 855,200        | 26,117,709         |
| 40       | 0              | 0                  | 476,781        | 25,753,639         | 5,439          | 26,123,148         |
|          | 0              | 0                  | 633,511        | 26,387,151         | 767,398        | 26,890,546         |
| 42       | 0              | 0                  | 31,592         | 26,418,743         | 0              | 26,890,546         |
| 43       | 0              | 0                  | 38,190         | 26,456,933         | 281,438        | 27,171,984         |
| 44       | 0              | 0                  | 9,723          | 26,466,656         | 3,575          | 27,175,559         |
| 45       | 0              | 0                  | 0              | 26,466,656         | 233,893        | 27,409,452         |
| 46       | 0              | 0                  | 0              | 26,466,656         | 26,066         | 27,435,518         |
| 47       | 0              | 0                  | 0              | 26,466,656         | 0              | 27,435,518         |
| 48       | 0              | 0                  | 0              | 26,466,656         | 0              | 27,435,518         |
| 49       | 0              | 0                  | 0              | 26,466,656         | 0              | 27,435,518         |
| 50       | 0              | 0                  | 0              | 26,466,656         | 0              | 27,435,518         |
| 51       | 0              | 0                  | 0              | 26,466,656         | 0              | 27,435,518         |
| 52       | 0              | 0                  | 0              | 26,466,656         | 0              | 27,435,518         |
| 53       | 0              | 0                  | 0              | 26,466,656         | 0              | 27,435,518         |