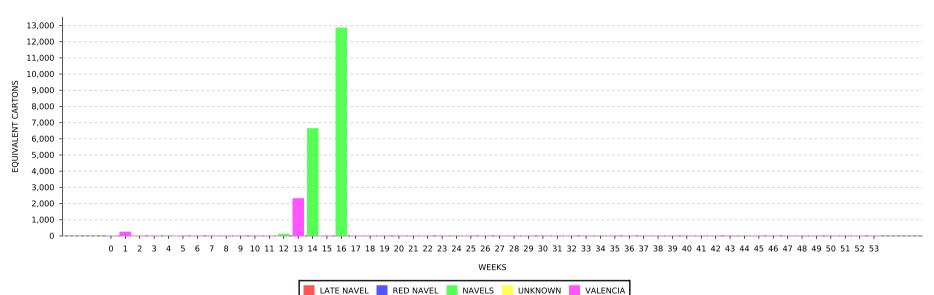

### Commodity: ORANGES (15.00 kg Cartons )

| Week       | Variety Group      | Variety       | Africa and<br>Islands | Canada | Europe | Middle<br>East | South East<br>Asia | Total |
|------------|--------------------|---------------|-----------------------|--------|--------|----------------|--------------------|-------|
| 1          | VALENCIA           | VALENCIAS     | 250                   | 0      | 0      | 0              | 0                  | 250   |
|            |                    | TOTAL VARIETY | 250                   | 0      | 0      | 0              | 0                  | 250   |
|            | Total VarietyGroup |               | 250                   | 0      | 0      | 0              | 0                  | 250   |
| Total Week |                    | 250           | 0                     | 0      | 0      | 0              | 250                |       |
| 12         | NAVELS             | NAVEL         | 0                     | 0      | 0      | 143            | 0                  | 143   |
|            |                    | TOTAL VARIETY | 0                     | 0      | 0      | 143            | 0                  | 143   |
|            | Total VarietyGroup |               | 0                     | 0      | 0      | 143            | 0                  | 143   |
| Total Week |                    | 0             | 0                     | 0      | 143    | 0              | 143                |       |
| 13         | VALENCIA           | MIDKNIGHTS    | 0                     | 0      | 684    | 0              | 0                  | 684   |
|            |                    | VALENCIAS     | 0                     | 0      | 0      | 1,646          | 0                  | 1,646 |
|            |                    | TOTAL VARIETY | 0                     | 0      | 684    | 1,646          | 0                  | 2,330 |
|            | Total VarietyGroup |               | 0                     | 0      | 684    | 1,646          | 0                  | 2,330 |
|            | Total Week         |               |                       | 0      | 684    | 1,646          | 0                  | 2,330 |

### Commodity: ORANGES (15.00 kg Cartons )

| Week       | Variety Group      | Variety         | Africa and<br>Islands | Canada | Europe | Middle<br>East | South East<br>Asia | Total  |
|------------|--------------------|-----------------|-----------------------|--------|--------|----------------|--------------------|--------|
| 14         | NAVELS             | NAVEL           | 1,664                 | 0      | 4,992  | 0              | 0                  | 6,656  |
|            |                    | TOTAL VARIETY   | 1,664                 | 0      | 4,992  | 0              | 0                  | 6,656  |
|            | Total VarietyGroup |                 | 1,664                 | 0      | 4,992  | 0              | 0                  | 6,656  |
| Total Week |                    |                 | 1,664                 | 0      | 4,992  | 0              | 0                  | 6,656  |
| 16         | NAVELS             | NAVEL           | 0                     | 7,946  | 0      | 1,664          | 0                  | 9,610  |
|            |                    | NAVELINA NAVELS | 0                     | 0      | 0      | 0              | 1,495              | 1,495  |
|            |                    | PALMER NAVELS   | 1,773                 | 0      | 0      | 0              | 0                  | 1,773  |
|            |                    | TOTAL VARIETY   | 1,773                 | 7,946  | 0      | 1,664          | 1,495              | 12,878 |
|            | Total VarietyGroup |                 | 1,773                 | 7,946  | 0      | 1,664          | 1,495              | 12,878 |
| Total Week |                    |                 | 1,773                 | 7,946  | 0      | 1,664          | 1,495              | 12,878 |

Season: 2025

| Summary    |               | and                  | ıda    | ed     | alle<br>st     | East            |        |
|------------|---------------|----------------------|--------|--------|----------------|-----------------|--------|
| Week       | Variety Group | Africa an<br>Islands | Canada | Europe | Middle<br>East | South E<br>Asia | Total  |
| 1          | VALENCIA      | 250                  | 0      | 0      | 0              | 0               | 250    |
| Total Week |               | 250                  | 0      | 0      | 0              | 0               | 250    |
| 12         | NAVELS        | 0                    | 0      | 0      | 143            | 0               | 143    |
| Total Week |               | 0                    | 0      | 0      | 143            | 0               | 143    |
| 13         | VALENCIA      | 0                    | 0      | 684    | 1,646          | 0               | 2,330  |
| Total Week |               | 0                    | 0      | 684    | 1,646          | 0               | 2,330  |
| 14         | NAVELS        | 1,664                | 0      | 4,992  | 0              | 0               | 6,656  |
| Total Week |               | 1,664                | 0      | 4,992  | 0              | 0               | 6,656  |
| 16         | NAVELS        | 1,773                | 7,946  | 0      | 1,664          | 1,495           | 12,878 |
| Total Week |               | 1,773                | 7,946  | 0      | 1,664          | 1,495           | 12,878 |
|            |               | 3,687                | 7,946  | 5,676  | 3,454          | 1,495           | 22,258 |